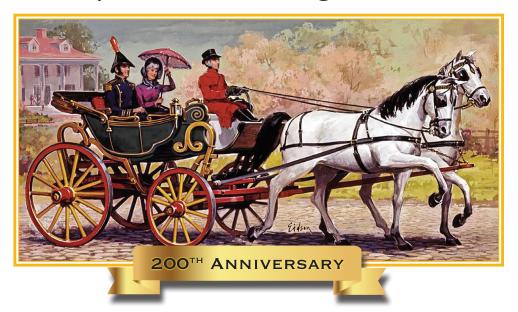

## 200th Anniversary of Lafayette's Tour of America

The American Friends of Lafayette organization is re-enacting Lafayette's journey through the 22 states he visited. This is a replica model of the carriage presented to Lafayette upon his arrival and used for his journey.

A Boston newspaper described the carriage as "The General's barouche exceeds in beauty anything in America..."

## 200th Anniversary of Lafayette's Tour of America

In 1832, President Monroe invited Lafayette to American to celebrate the nation's upcoming 50th Anniversary of Independence. Upon arrival, Lafayette was presented with this carriage for his 2-year journey of the 22 United States of America. Already famous from his exploits in the Revolutionary War, Lafayette was celebrated and exalted everywhere he went.