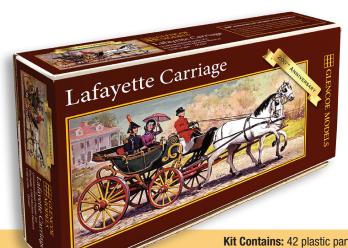

### Lafayette Carriage

Unassembled Plastic Kit Eschelle 1/48 Modele Redruit 1/48 scale | 05407

# Lafayette Carriage Model

Kit Contains: 42 plastic parts to create a scale replica of Lafayette's carriage. Detailed figures of Lafayette, a woman, a driver, two horses, and a base are included in the kit.

1/48 scale Suitable for 0-gage railroads.